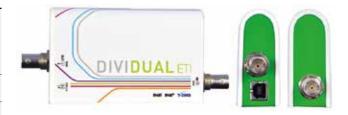

### DVB-ASI

 $1 \times BNC$  female - 75  $\Omega$ Connector In Connector Out 1 x BNC female - 75 Ω

Max bitrate 2048 Kbps

**USB Data connector** 1 x USB2 B-Type

USB self-powered **Power supply** 

**Environment** 