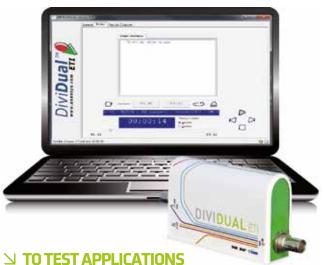

# DIVIDUAL ETI

THE **DIVIDUAL ETI** IS A REAL-TIME ETI STREAM RECORDER AND PLAYER IN A POCKET-SIZED AND ROBUST DEVICE.

#### CHARACTERISTICS

1x ASI input and 1x ASI output for DAB/DAB+/T-DMB

ETI NI (G703) supported

ETI NA5592 & NA5376 (G704) supported

Playlist/segment/loop play mode

Scheduled recording

Player/Recorder command line software

Compatible MS Windows XP/Vista/7

USB self-powered, 140 g

☑ TO ACHIEVE COST-EFFICIENCY ON **BROADCAST NETWORKS** 